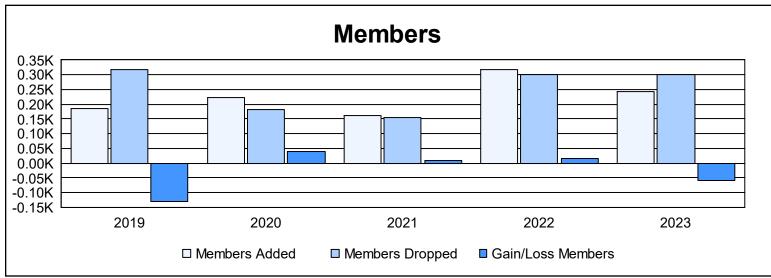

District LD 1 As of June 2023 Cumulative

| Year      | New<br>Clubs | Dropped<br>Clubs | Gain/<br>Loss<br>Clubs | New<br>Members | Charter<br>Members | Reinstate<br>Members | Transfer<br>Members | Total<br>Member<br>Added | Total<br>Members<br>Dropped | Gain/<br>Loss<br>Members |
|-----------|--------------|------------------|------------------------|----------------|--------------------|----------------------|---------------------|--------------------------|-----------------------------|--------------------------|
| 2018-2019 | 0            | 4                | -4                     | 159            | 5                  | 17                   | 4                   | 185                      | 316                         | -131                     |
| 2019-2020 | 3            | 0                | 3                      | 137            | 79                 | 5                    | 3                   | 224                      | 183                         | 41                       |
| 2020-2021 | 1            | 1                | 0                      | 132            | 26                 | 4                    | 1                   | 163                      | 154                         | 9                        |
| 2021-2022 | 3            | 1                | 2                      | 206            | 100                | 2                    | 9                   | 317                      | 300                         | 17                       |
| 2022-2023 | 1            | 5                | -4                     | 193            | 38                 | 7                    | 6                   | 244                      | 302                         | -58                      |
| Average   | 2            | 2                | -1                     | 165            | 50                 | 7                    | 5                   | 227                      | 251                         | -24                      |