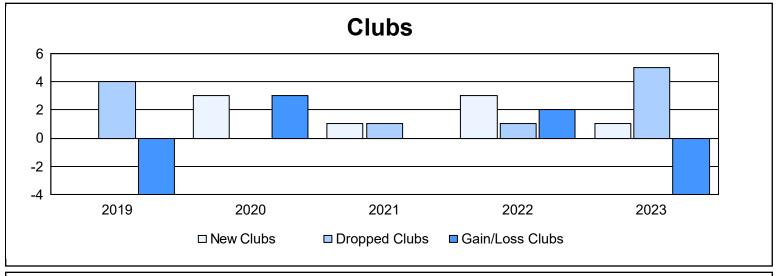

District LD 1 As of June 2023 Cumulative

| Year      | New<br>Clubs | Dropped<br>Clubs | Gain/<br>Loss<br>Clubs | New<br>Members | Charter<br>Members | Reinstate<br>Members | Transfer<br>Members | Total<br>Member<br>Added | Total<br>Members<br>Dropped | Gain/<br>Loss<br>Members |
|-----------|--------------|------------------|------------------------|----------------|--------------------|----------------------|---------------------|--------------------------|-----------------------------|--------------------------|
| 2018-2019 | 0            | 4                | -4                     | 159            | 5                  | 17                   | 4                   | 185                      | 316                         | -131                     |
| 2019-2020 | 3            | 0                | 3                      | 137            | 79                 | 5                    | 3                   | 224                      | 183                         | 41                       |
| 2020-2021 | 1            | 1                | 0                      | 132            | 26                 | 4                    | 1                   | 163                      | 154                         | 9                        |
| 2021-2022 | 3            | 1                | 2                      | 206            | 100                | 2                    | 9                   | 317                      | 300                         | 17                       |
| 2022-2023 | 1            | 5                | -4                     | 193            | 38                 | 7                    | 6                   | 244                      | 302                         | -58                      |
| Average   | 2            | 2                | -1                     | 165            | 50                 | 7                    | 5                   | 227                      | 251                         | -24                      |